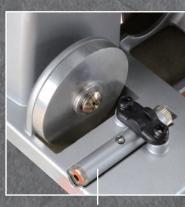

Optional quick set-up Guide Rail System provides maximum operator convenience and minimizes human error.

> Guide rail support Set (1000mm) 0299-0246-0000-001

A-2-

AGE

Hard Material: 150mm Diamond Saw Blade 150 x H10 x T2,6 x 22,23mm 305-00036-000-069

Guide rail 1400mm 0299-0065-00149-021