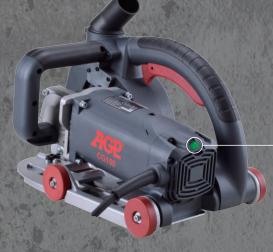

A powerful wall chaser with a maximum depth of 50 mm and cutting width up to 47 mm. Features an optional efficient guide rail system.

6

Large switch for holding in various positions

6

CG150 | WALL CHASER 10203-006-229-3042-001-026

Safety Lock

Smart Electronic Control for constant speed, soft start, overload and thermal portection

Cutting depth adjustment

Quick-opening blade guard

Built in laser helps operator to produce a straight cut each time

Multi-location wheels for constant support over irregular surfaces

6

Laser Pointer

|                                  | MODEL            |
|----------------------------------|------------------|
|                                  | CG150            |
| Power Input                      | 2500 Watt        |
| Voltage                          | 220-240V         |
| Frequency                        | 50-60Hz          |
| No Load RPM                      | 6500             |
| Max. Blade Diameter              | Ø150mm           |
| Blade bore size                  | 22,23mm (7/8")   |
| Max Depth of Cut                 | 50mm             |
| Max Channel Width                | 47mm             |
| Cut to Ceiling                   | 25mm             |
| Cut to Edge                      | 28mm             |
| Soft Start                       | YES              |
| Overload Protection              | YES              |
| Thermal Protection               | YES              |
| Constant Speed                   | YES              |
| Cable Length                     | 5m               |
| Weight (Without cable and blade) | 7,2kg (15.84Lbs) |