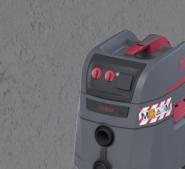

LED load indicator Glows green: normal load Flash red: full load reached Glows red: overload or overheat

Vacuum Cleaner DS35M 305-00371-000-002

5 blades

Built in dust collection brush effectively retains dust. Includes spacers for both 2 and 5 blade chasing.