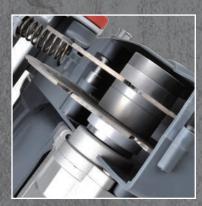

A powerful wall chaser with a maximum depth of 50 mm and cutting width up to 47 mm. Features an optional efficient guide rail system.

6

Large switch for holding in various positions

6

CG150 | WALL CHASER 10203-006-229-3042-001-026

Safety Lock

Smart Electronic Control for constant speed, soft start, overload and thermal portection

Cutting depth adjustment

Quick-opening blade guard

Built in laser helps operator to produce a straight cut each time

Multi-location wheels for constant support over irregular surfaces

6

Laser Pointer

|                                  | MODEL            |
|----------------------------------|------------------|
|                                  | CG150            |
| Power Input                      | 2500 Watt        |
| Voltage                          | 220-240V         |
| Frequency                        | 50-60Hz          |
| No Load RPM                      | 6500             |
| Max. Blade Diameter              | Ø150mm           |
| Blade bore size                  | 22,23mm (7/8")   |
| Max Depth of Cut                 | 50mm             |
| Max Channel Width                | 47mm             |
| Cut to Ceiling                   | 25mm             |
| Cut to Edge                      | 28mm             |
| Soft Start                       | YES              |
| Overload Protection              | YES              |
| Thermal Protection               | YES              |
| Constant Speed                   | YES              |
| Cable Length                     | 5m               |
| Weight (Without cable and blade) | 7,2kg (15.84Lbs) |